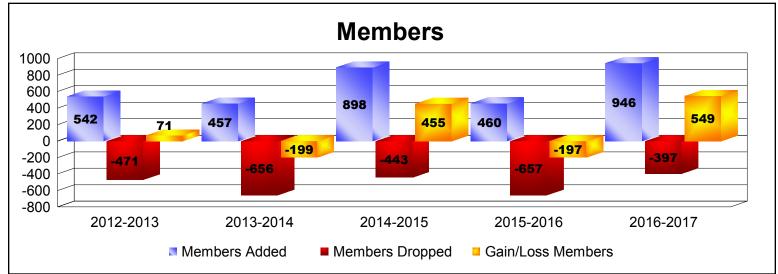

District 321B1 As of June 2017 Cumulative

| Year      | New<br>Clubs | Dropped<br>Clubs | Gain/<br>Loss<br>Clubs | New<br>Members | Charter<br>Members | Reinstate<br>Members | Transfer<br>Members | Total<br>Member<br>Added | Total<br>Members<br>Dropped | Gain/<br>Loss<br>Members |
|-----------|--------------|------------------|------------------------|----------------|--------------------|----------------------|---------------------|--------------------------|-----------------------------|--------------------------|
| 2012-2013 | 6            | -2               | 4                      | 322            | 141                | 65                   | 14                  | 542                      | -471                        | 71                       |
| 2013-2014 | 2            | -8               | -6                     | 211            | 122                | 88                   | 36                  | 457                      | -656                        | -199                     |
| 2014-2015 | 11           | -1               | 10                     | 569            | 293                | 25                   | 11                  | 898                      | -443                        | 455                      |
| 2015-2016 | 6            | -6               | 0                      | 266            | 162                | 29                   | 3                   | 460                      | -657                        | -197                     |
| 2016-2017 | 8            | -2               | 6                      | 568            | 292                | 65                   | 21                  | 946                      | -397                        | 549                      |
| Average   | 7            | -4               | 3                      | 387            | 202                | 54                   | 17                  | 661                      | -525                        | 136                      |