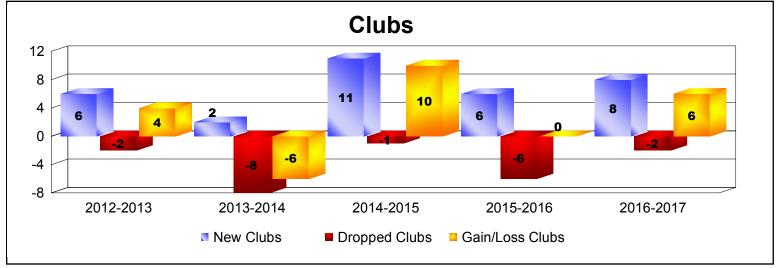

District 321B1 As of June 2017 Cumulative

| Year      | New<br>Clubs | Dropped<br>Clubs | Gain/<br>Loss<br>Clubs | New<br>Members | Charter<br>Members | Reinstate<br>Members | Transfer<br>Members | Total<br>Member<br>Added | Total<br>Members<br>Dropped | Gain/<br>Loss<br>Members |
|-----------|--------------|------------------|------------------------|----------------|--------------------|----------------------|---------------------|--------------------------|-----------------------------|--------------------------|
| 2012-2013 | 6            | -2               | 4                      | 322            | 141                | 65                   | 14                  | 542                      | -471                        | 71                       |
| 2013-2014 | 2            | -8               | -6                     | 211            | 122                | 88                   | 36                  | 457                      | -656                        | -199                     |
| 2014-2015 | 11           | -1               | 10                     | 569            | 293                | 25                   | 11                  | 898                      | -443                        | 455                      |
| 2015-2016 | 6            | -6               | 0                      | 266            | 162                | 29                   | 3                   | 460                      | -657                        | -197                     |
| 2016-2017 | 8            | -2               | 6                      | 568            | 292                | 65                   | 21                  | 946                      | -397                        | 549                      |
| Average   | 7            | -4               | 3                      | 387            | 202                | 54                   | 17                  | 661                      | -525                        | 136                      |